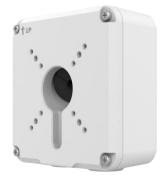

## **Bullet Junction Box**

### TR-JB07-D-IN

#### Specifications

| Bracket     | TR-JB07-D-IN                                                                                          |
|-------------|-------------------------------------------------------------------------------------------------------|
| Application | Outdoor or indoor cable junction box for IPC23XX/222X、IPC74X and IPC252/26X series(Extra back outlet) |
| Dimensions  | Φ125mm*125mm*55mm (4.92" x4.92"x2.17")                                                                |
| Weight      | 0.75kg(1.65lb)                                                                                        |
| Material    | Aluminum alloy                                                                                        |